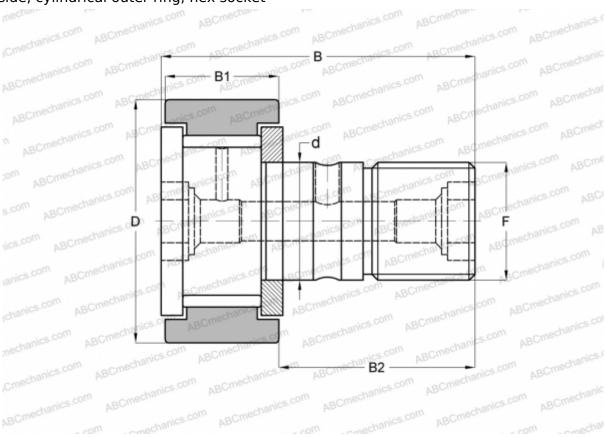

## Cam followers

TYPE: Roller bearings, Stud type track rollers, With axial guidance, full complement bearing, gap seal on both side, cylindrical outer ring, hex socket

## **Technical specification**

| DIMENSIONS, MM |            |
|----------------|------------|
| d              | 8,000      |
| D              | 19,000     |
| В              | 32,200     |
| B1             | 11,000     |
| B2             | 20,000     |
| F              | M8x1.25    |
| WEIGHT, KG     | 0,029      |
| MANUFACTURER   | <u>IKO</u> |
| INTERCHANGE    |            |
| ABC            | CF 8 VB    |
| INA            | KRV 19 XSK |
| SKF            | KRV 19 XSK |
| McGill         | MCF-19-BX  |