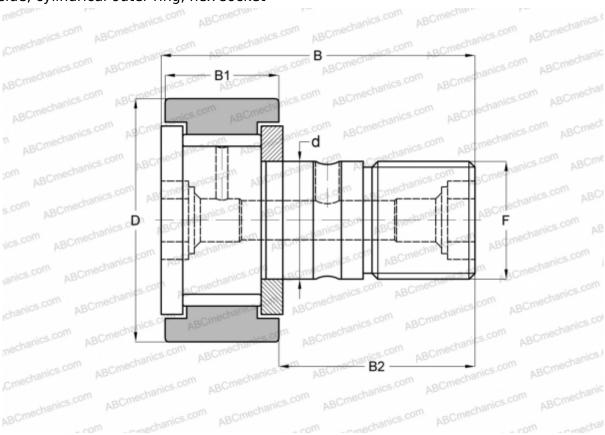

## MCF-47-BX McGill

Cam followers

TYPE: Roller bearings, Stud type track rollers, With axial guidance, full complement bearing, gap seal on both side, cylindrical outer ring, hex socket

## **DIMENSIONS, MM**

| Dirich Sions, inin           |                      |
|------------------------------|----------------------|
| d                            | 20,000               |
| D                            | 47,000               |
| В                            | 66,100               |
| B1                           | 24,000               |
| B2                           | 40,500               |
| F                            | M20x1.5              |
| WEIGHT KC                    | 0.200                |
| WEIGHT, KG                   | 0,390                |
| MANUFACTURER                 | 0,390                |
| ·                            | ·                    |
| MANUFACTURER                 | ·                    |
| MANUFACTURER<br>INTERCHANGE  | <u>McGill</u>        |
| MANUFACTURER INTERCHANGE ABC | McGill<br>CF 20-1 VB |