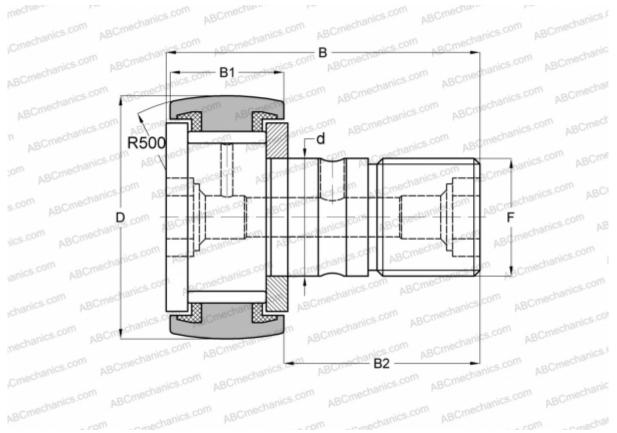

## Cam followers

TYPE: Roller bearings, Stud type track rollers, With axial guidance, full complement bearing, sealing rings on both sides, hex socket

## DIMENSIONS, MM

|            | d                                 | 24,000                                |
|------------|-----------------------------------|---------------------------------------|
|            | D                                 | 72,000                                |
|            | В                                 | 80,100                                |
|            | B1                                | 29,000                                |
|            | B2                                | 49,500                                |
|            | F                                 | M24x1.5                               |
| WEIGHT, KG |                                   | 1,140                                 |
|            |                                   | 1,110                                 |
|            | MANUFACTURER                      | <u>McGill</u>                         |
| I          |                                   |                                       |
|            | MANUFACTURER                      |                                       |
|            | MANUFACTURER                      | <u>McGill</u>                         |
|            | MANUFACTURER<br>NTERCHANGE<br>ABC | <u>McGill</u><br><u>CF 24-1 VBUUR</u> |