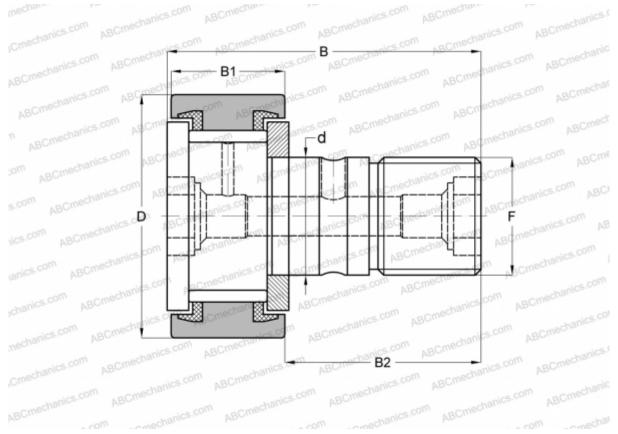

## **Technical specification**

| DIMENSIONS, MM               |             |
|------------------------------|-------------|
| d                            | 10,000      |
| D                            | 22,000      |
| В                            | 36,200      |
| B1                           | 12,000      |
| B2                           | 23,000      |
| F                            | M10x1.25    |
| WEIGHT, KG                   | 0,046       |
| MANUFACTURER                 | <u>IKO</u>  |
| INTERCHANGE                  |             |
| ABC                          | CF 10 VBUU  |
| McGill                       | MCF-22A-SBX |
| CALCULATION DATA             |             |
| Basic dynamic load rating, C | 9,570 kN    |