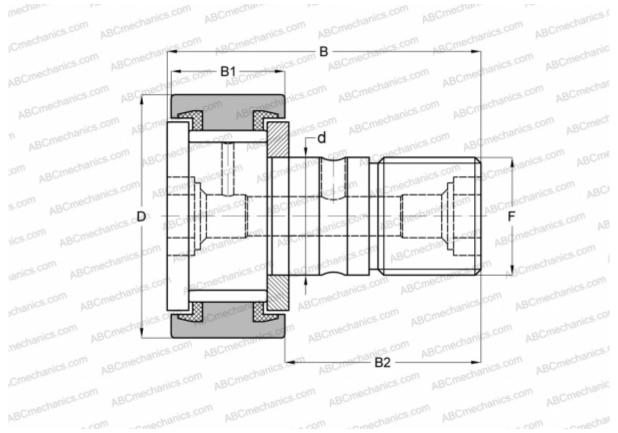

## Cam followers

TYPE: Roller bearings, Stud type track rollers, With axial guidance, full complement bearing, sealing rings on both sides, cylindrical outer ring

## **Technical specification**

| DIMENSIONS, MM               |                     |
|------------------------------|---------------------|
| d                            | 10,000              |
| D                            | 26,000              |
| В                            | 36,200              |
| B1                           | 12,000              |
| B2                           | 23,000              |
| F                            | M10x1.25            |
| WEIGHT, KG                   | 0,061               |
| MANUFACTURER                 | <u>IKO</u>          |
| INTERCHANGE                  |                     |
| ABC                          | <u>CF 10-1 VBUU</u> |
| McGill                       | MCF-26A-SBX         |
| CALCULATION DATA             |                     |
| Basic dynamic load rating, C | 9,570 kN            |