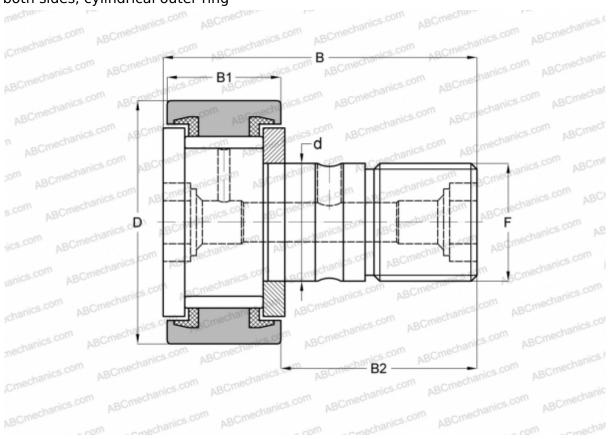

## **CF 18 VBUU IKO**

Cam followers

TYPE: Roller bearings, Stud type track rollers, With axial guidance, full complement bearing, sealing rings on both sides, cylindrical outer ring

## **Technical specification**

| DIMENSIONS, MM |              |
|----------------|--------------|
| d              | 18,000       |
| D              | 40,000       |
| В              | 58,100       |
| B1             | 20,000       |
| B2             | 36,500       |
| F              | M18x1.5      |
| WEIGHT, KG     | 0,255        |
| MANUFACTURER   | <u>IKO</u>   |
| INTERCHANGE    |              |
| ABC            | CF 18 VBUU   |
| INA            | KRV 40 PPXSK |
| SKF            | KRV 40 PPXSK |
| McGill         | MCF-40-SBX   |