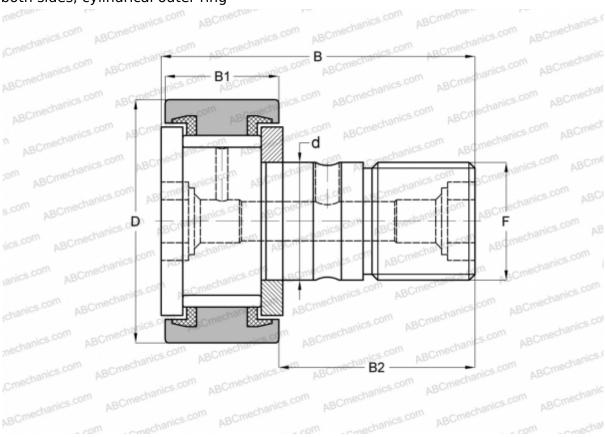

## MCF-47-SBX McGill

Cam followers

TYPE: Roller bearings, Stud type track rollers, With axial guidance, full complement bearing, sealing rings on both sides, cylindrical outer ring

## **DIMENSIONS, MM**

|   | •            |               |  |
|---|--------------|---------------|--|
|   | d            | 20,000        |  |
|   | D            | 47,000        |  |
|   | В            | 66,100        |  |
|   | B1           | 24,000        |  |
|   | B2           | 40,500        |  |
|   | F            | M20x1.5       |  |
|   | WEIGHT, KG   | 0,390         |  |
|   | MANUFACTURER | <u>McGill</u> |  |
| ı | INTERCHANGE  |               |  |