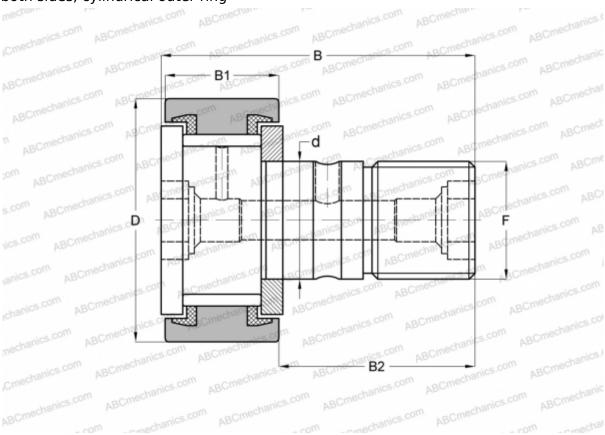

## **CF 30 VBUU IKO**

Cam followers

TYPE: Roller bearings, Stud type track rollers, With axial guidance, full complement bearing, sealing rings on both sides, cylindrical outer ring

## **Technical specification**

| DIMENSIONS, MM |            |
|----------------|------------|
| d              | 30,000     |
| D              | 80,000     |
| В              | 100,000    |
| B1             | 35,000     |
| B2             | 63,000     |
| F              | M30x1.5    |
| WEIGHT, KG     | 1,870      |
| MANUFACTURER   | <u>IKO</u> |
| INTERCHANGE    |            |
| ABC            | CF 30 VBUU |
| INA            | KRV 80 PPX |
| SKF            | KRV 80 PPX |
| McGill         | MCF-80-SBX |