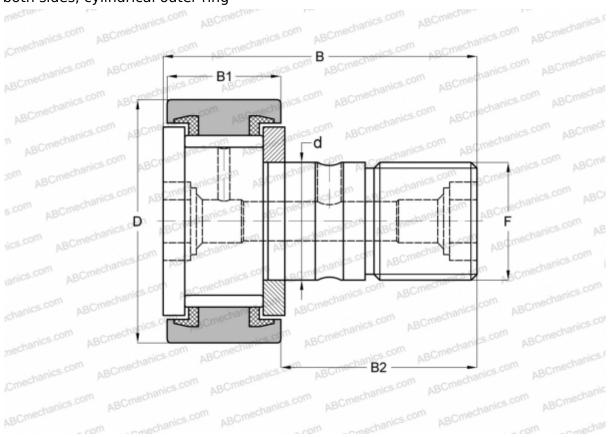

## CF 30-1 VBUU IKO

Cam followers

TYPE: Roller bearings, Stud type track rollers, With axial guidance, full complement bearing, sealing rings on both sides, cylindrical outer ring

## **Technical specification**

| DIMENSIONS, MM               |              | CALCULATION DATA             |            |
|------------------------------|--------------|------------------------------|------------|
| d                            | 30,000       | Basic static load rating, Co | 144,000 kN |
| D                            | 85,000       |                              |            |
| В                            | 100,000      |                              |            |
| B1                           | 35,000       |                              |            |
| B2                           | 63,000       |                              |            |
| F                            | M30x1.5      |                              |            |
| WEIGHT, KG                   | 2,030        |                              |            |
| MANUFACTURER                 | <u>IKO</u>   |                              |            |
| INTERCHANGE                  |              |                              |            |
| ABC                          | CF 30-1 VBUU |                              |            |
| McGill                       | MCF-85-SBX   |                              |            |
| CALCULATION DATA             |              |                              |            |
| Basic dynamic load rating, C | 67,700 kN    |                              |            |