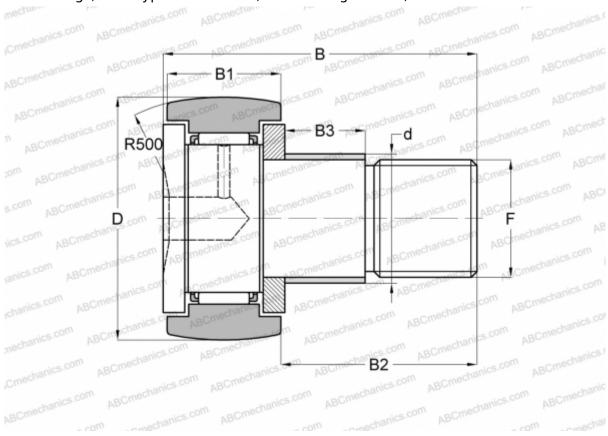

## CFE 24 R IKO

Cam followers

TYPE: Roller bearings, Stud type track rollers, With axial guidance, with eccentric collar

## **Technical specification**

| $\mathbf{r}$ | I RA |   | $\sim$ | NIC   | ММ      |
|--------------|------|---|--------|-------|---------|
| u            | IIVI | u | w      | IV.S. | 141 141 |

| d                            | 33,000          |
|------------------------------|-----------------|
| D                            | 62,000          |
| В                            | 80,100          |
| B1                           | 29,000          |
| B2                           | 49,500          |
| F                            | M24x1.5         |
| WEIGHT, KG                   | 0,895           |
| MANUFACTURER                 | <u>IKO</u>      |
| INTERCHANGE                  |                 |
| ABC                          | <u>CFE 24 R</u> |
| CALCULATION DATA             |                 |
| Basic dynamic load rating, C | 30,500 kN       |
| Basic static load rating, Co | 52.600 kN       |