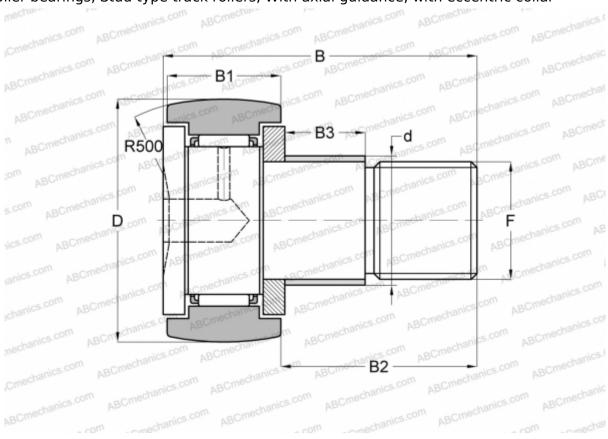

## **CFE 24-1 R IKO**

Cam followers

TYPE: Roller bearings, Stud type track rollers, With axial guidance, with eccentric collar

## **Technical specification**

| DI |      | NIC  | $\mathbf{n}$ | NIC    | ММ     |
|----|------|------|--------------|--------|--------|
|    | IAIC | 14.5 |              | . C.VI | 141141 |

| ,                            |            |
|------------------------------|------------|
| d                            | 33,000     |
| D                            | 72,000     |
| В                            | 80,100     |
| B1                           | 29,000     |
| B2                           | 49,500     |
| F                            | M24x1.5    |
| WEIGHT, KG                   | 1,220      |
| MANUFACTURER                 | <u>IKO</u> |
| INTERCHANGE                  |            |
| ABC                          | CFE 24-1 R |
| CALCULATION DATA             |            |
| Basic dynamic load rating, C | 30,500 kN  |
| Basic static load rating, Co | 52,600 kN  |