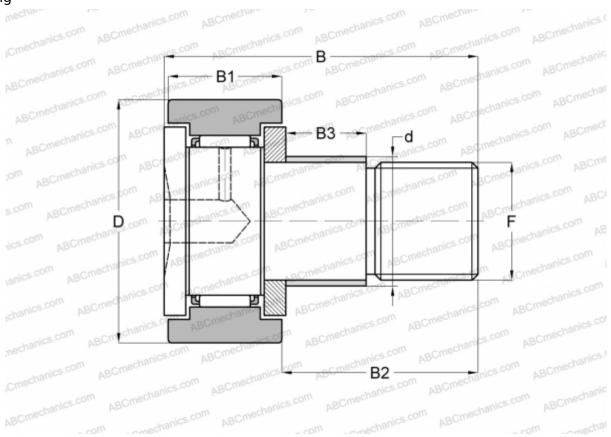

## **CFE 8 IKO**

Cam followers

TYPE: Roller bearings, Stud type track rollers, With axial guidance, with eccentric collar, cylindrical outer ring

## **Technical specification**

| DIMENSIONS, MM               |            | CALCULATION DATA             |       |
|------------------------------|------------|------------------------------|-------|
| d                            | 11,000     | Basic static load rating, Co | 4,740 |
| D                            | 19,000     |                              |       |
| В                            | 32,200     |                              |       |
| B1                           | 11,000     |                              |       |
| B2                           | 20,000     |                              |       |
| F                            | M8x1.25    |                              |       |
| WEIGHT, KG                   | 0,032      |                              |       |
| MANUFACTURER                 | <u>IKO</u> |                              |       |
| INTERCHANGE                  |            |                              |       |
| ABC                          | KRE 19 X   |                              |       |
| INA                          | KRE 19 X   |                              |       |
| CALCULATION DATA             |            |                              |       |
| Basic dynamic load rating, C | 4,250 kN   |                              |       |