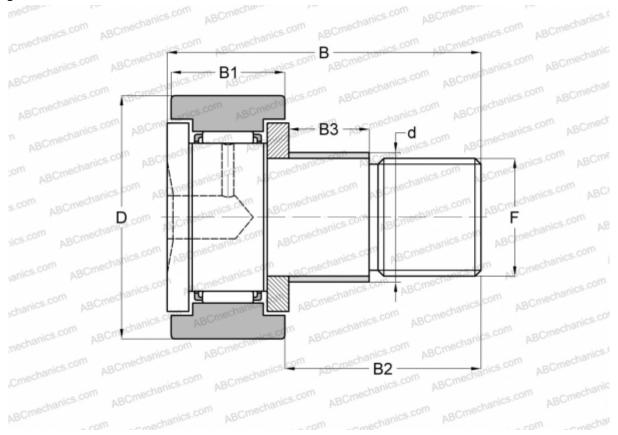

## **Technical specification**

| DIMENSIONS, MM               |                 |  |  |
|------------------------------|-----------------|--|--|
| d                            | 13,000          |  |  |
| D                            | 22,000          |  |  |
| В                            | 36,200          |  |  |
| B1                           | 12,000          |  |  |
| B2                           | 23,000          |  |  |
| F                            | M10x1           |  |  |
| WEIGHT, KG                   | 0,050           |  |  |
| MANUFACTURER                 | <u>IKO</u>      |  |  |
| INTERCHANGE                  |                 |  |  |
| ABC                          | <u>KRE 22 X</u> |  |  |
| INA                          | <u>KRE 22 X</u> |  |  |
| CALCULATION DATA             |                 |  |  |
| Basic dynamic load rating, C | 5,430 kN        |  |  |