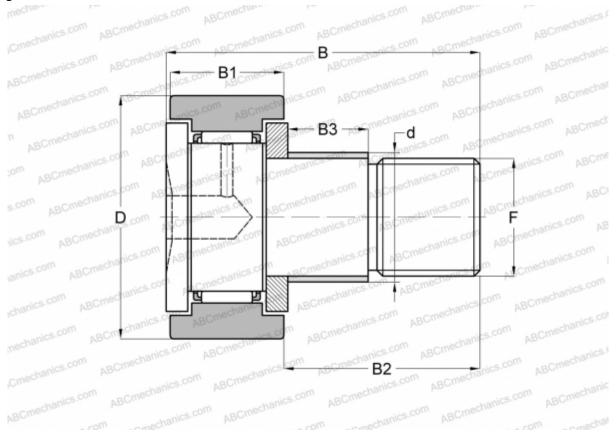

## Cam followers

TYPE: Roller bearings, Stud type track rollers, With axial guidance, with eccentric collar, cylindrical outer ring

## **Technical specification**

| DIMENSIONS, MM               |                 |  |  |
|------------------------------|-----------------|--|--|
| d                            | 13,000          |  |  |
| D                            | 26,000          |  |  |
| В                            | 36,200          |  |  |
| B1                           | 12,000          |  |  |
| B2                           | 23,000          |  |  |
| F                            | M10x1           |  |  |
| WEIGHT, KG                   | 0,065           |  |  |
| MANUFACTURER                 | <u>IKO</u>      |  |  |
| INTERCHANGE                  |                 |  |  |
| ABC                          | <u>KRE 26 X</u> |  |  |
| INA                          | <u>KRE 26 X</u> |  |  |
| CALCULATION DATA             |                 |  |  |
| Basic dynamic load rating, C | 5,430 kN        |  |  |