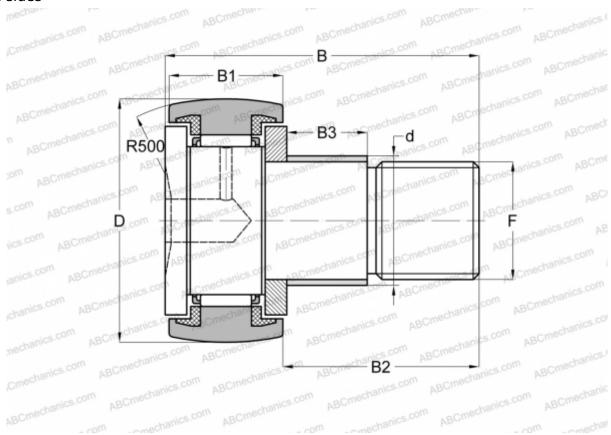

## CFE 24 R IKO

Cam followers

TYPE: Roller bearings, Stud type track rollers, With axial guidance, with eccentric collar, sealing rings on both sides

## **Technical specification**

| DI | М | ΕN | IS | Ю | NS | Š, | M | М |
|----|---|----|----|---|----|----|---|---|
|    |   |    |    |   |    |    |   |   |

|                                     | d                            | 33,000     |  |  |  |
|-------------------------------------|------------------------------|------------|--|--|--|
|                                     | D                            | 62,000     |  |  |  |
|                                     | В                            | 80,100     |  |  |  |
|                                     | B1                           | 29,000     |  |  |  |
|                                     | B2                           | 49,500     |  |  |  |
|                                     | F                            | M24x1.5    |  |  |  |
|                                     | WEIGHT, KG                   | 0,895      |  |  |  |
|                                     | MANUFACTURER                 | <u>IKO</u> |  |  |  |
| CALCULATION DATA                    |                              |            |  |  |  |
| Basic dynamic load rating, C 30,500 |                              |            |  |  |  |
|                                     | Basic static load rating, Co | 52,600 kN  |  |  |  |