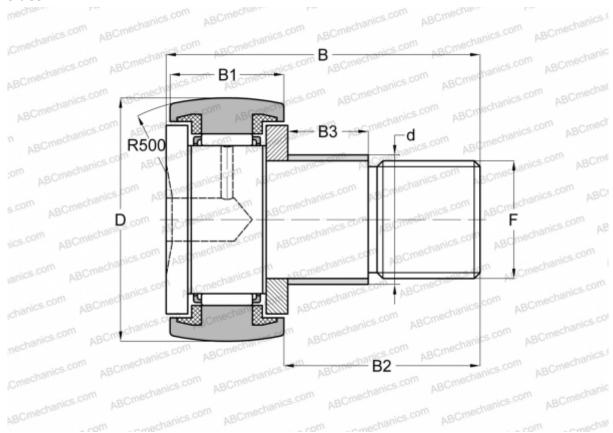

## **CFE 30-2 R IKO**

Cam followers

TYPE: Roller bearings, Stud type track rollers, With axial guidance, with eccentric collar, sealing rings on both sides

## **DIMENSIONS, MM**

| D 90,000 B 100,000 B1 35,000 B2 63,000 F M30x1.5 WEIGHT, KG 2,380     | -                            |            |
|-----------------------------------------------------------------------|------------------------------|------------|
| B 100,000 B1 35,000 B2 63,000 F M30x1.5 WEIGHT, KG 2,380 MANUFACTURER | d                            | 41,000     |
| B1 35,000 B2 63,000 F M30x1.5 WEIGHT, KG 2,380 MANUFACTURER IKC       | D                            | 90,000     |
| B2 63,000 F M30x1.5 WEIGHT, KG 2,380 MANUFACTURER IKO                 | В                            | 100,000    |
| WEIGHT, KG 2,380 MANUFACTURER IKO                                     | B1                           | 35,000     |
| WEIGHT, KG 2,380 MANUFACTURER IKO                                     | B2                           | 63,000     |
| MANUFACTURER IKC                                                      | F                            | M30x1.5    |
|                                                                       | WEIGHT, KG                   | 2,380      |
| CALCIII ATION DATA                                                    | MANUFACTURER                 | <u>IKO</u> |
| CALCULATION DATA                                                      |                              |            |
| Basic dynamic load rating, C 45,400 kM                                | Basic dynamic load rating, C | 45,400 kN  |
|                                                                       | Basic static load rating, Co | 85,100 kN  |