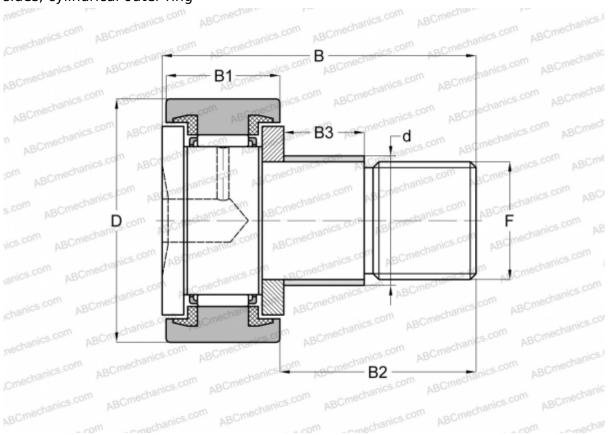

## **CFE 20-1 UU IKO**

Cam followers

TYPE: Roller bearings, Stud type track rollers, With axial guidance, with eccentric collar, sealing rings on both sides, cylindrical outer ring

## **Technical specification**

| DIM | EN: | SIO | NS, | MM |
|-----|-----|-----|-----|----|
|     |     |     |     |    |

| d                            | 27,000     |  |  |  |
|------------------------------|------------|--|--|--|
| D                            | 47,000     |  |  |  |
| В                            | 66,100     |  |  |  |
| B1                           | 24,000     |  |  |  |
| B2                           | 40,500     |  |  |  |
| F                            | M20x1.5    |  |  |  |
| WEIGHT, KG                   | 0,425      |  |  |  |
| MANUFACTURER                 | <u>IKO</u> |  |  |  |
| CALCULATION DATA             |            |  |  |  |
| Basic dynamic load rating, C | 20,700 kN  |  |  |  |
| Basic static load rating, Co | 34,600 kN  |  |  |  |