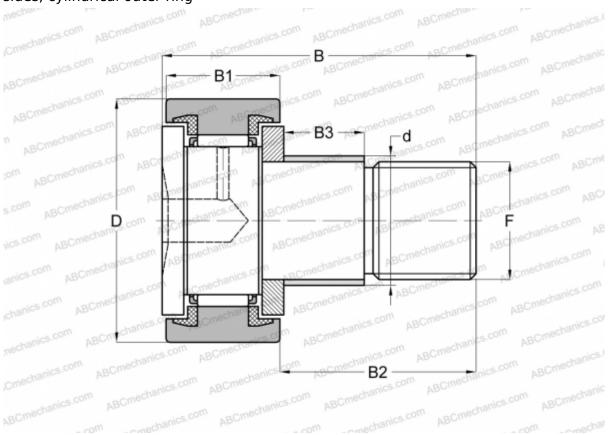

## **CFE 24-1 UU IKO**

Cam followers

TYPE: Roller bearings, Stud type track rollers, With axial guidance, with eccentric collar, sealing rings on both sides, cylindrical outer ring

## **Technical specification**

| DIM | ENS | ION | S, I | MM |
|-----|-----|-----|------|----|
|     |     |     |      |    |

|                  | d                            | 33,000     |  |  |
|------------------|------------------------------|------------|--|--|
|                  | D                            | 72,000     |  |  |
|                  | В                            | 80,100     |  |  |
|                  | B1                           | 29,000     |  |  |
|                  | B2                           | 49,500     |  |  |
|                  | F                            | M24x1.5    |  |  |
| WEIGHT, KG       |                              | 1,220      |  |  |
|                  | MANUFACTURER                 | <u>IKO</u> |  |  |
| CALCULATION DATA |                              |            |  |  |
|                  | Basic dynamic load rating, C | 30,500 kN  |  |  |
|                  | Basic static load rating, Co | 52,600 kN  |  |  |