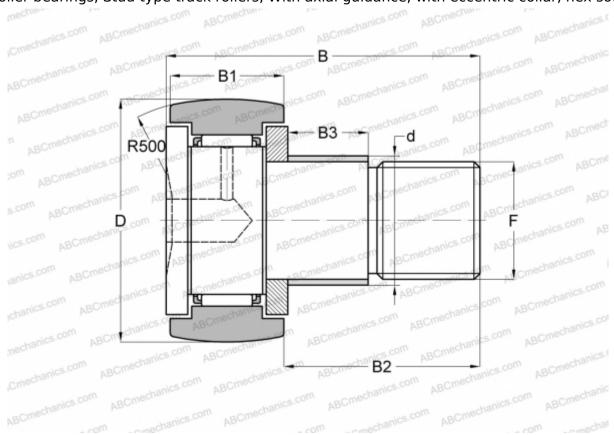

## **CFE 30 BR IKO**

Cam followers

TYPE: Roller bearings, Stud type track rollers, With axial guidance, with eccentric collar, hex socket

## **Technical specification**

| U | ••• | ۷, | V | 3 | • | U | ٠. | Э, | ٧I | V | • |
|---|-----|----|---|---|---|---|----|----|----|---|---|
|   |     |    |   |   |   |   |    |    |    |   |   |

| d                            | 41,000     |  |  |  |  |  |  |
|------------------------------|------------|--|--|--|--|--|--|
| D                            | 80,000     |  |  |  |  |  |  |
| В                            | 100,000    |  |  |  |  |  |  |
| B1                           | 35,000     |  |  |  |  |  |  |
| B2                           | 63,000     |  |  |  |  |  |  |
| F                            | M30x1.5    |  |  |  |  |  |  |
| WEIGHT, KG                   | 2,030      |  |  |  |  |  |  |
| MANUFACTURER                 | <u>IKO</u> |  |  |  |  |  |  |
| INTERCHANGE                  |            |  |  |  |  |  |  |
| ABC                          | CFE 30 BR  |  |  |  |  |  |  |
| CALCULATION DATA             |            |  |  |  |  |  |  |
| Basic dynamic load rating, C | 45,400 kN  |  |  |  |  |  |  |
| Basic static load rating, Co | 85,100 kN  |  |  |  |  |  |  |