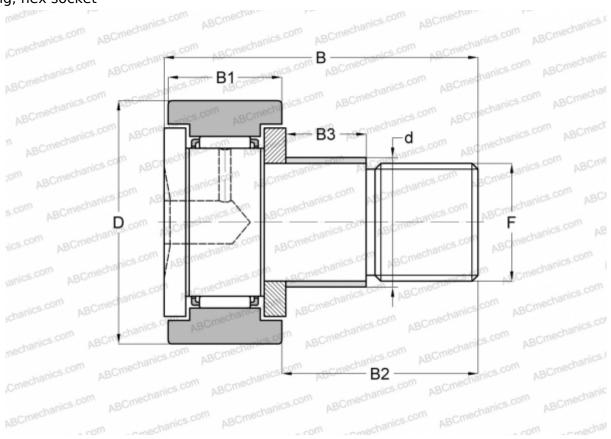

## **CFE 8 B IKO**

Cam followers

TYPE: Roller bearings, Stud type track rollers, With axial guidance, with eccentric collar, cylindrical outer ring, hex socket

## **Technical specification**

| DIMENSIONS, MM               |            | CALCULATION DATA             |     |
|------------------------------|------------|------------------------------|-----|
| d                            | 11,000     | Basic static load rating, Co | 4,7 |
| D                            | 19,000     |                              |     |
| В                            | 32,200     |                              |     |
| B1                           | 11,000     |                              |     |
| B2                           | 20,000     |                              |     |
| F                            | M8x1.25    |                              |     |
| WEIGHT, KG                   | 0,032      |                              |     |
| MANUFACTURER                 | <u>IKO</u> |                              |     |
| INTERCHANGE                  |            |                              |     |
| ABC                          | CFE 8 B    |                              |     |
| INA                          | KRE 19 XSK |                              |     |
| CALCULATION DATA             |            |                              |     |
| Basic dynamic load rating, C | 4,250 kN   |                              |     |