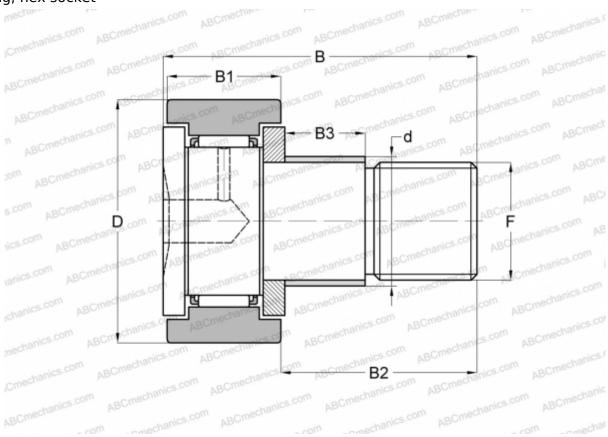

## **CFE 10 BM IKO**

Cam followers

TYPE: Roller bearings, Stud type track rollers, With axial guidance, with eccentric collar, cylindrical outer ring, hex socket

## **Technical specification**

| DIMENSIONS, MM               |            | CALCULATION DATA             |          |
|------------------------------|------------|------------------------------|----------|
| d                            | 13,000     | Basic static load rating, Co | 6,890 kN |
| D                            | 22,000     |                              |          |
| В                            | 36,200     |                              |          |
| B1                           | 12,000     |                              |          |
| B2                           | 23,000     |                              |          |
| F                            | M10x1      |                              |          |
| WEIGHT, KG                   | 0,050      |                              |          |
| MANUFACTURER                 | <u>IKO</u> |                              |          |
| INTERCHANGE                  |            |                              |          |
| ABC                          | CFE 10 BM  |                              |          |
| INA                          | KRE 22 XSK |                              |          |
| CALCULATION DATA             |            |                              |          |
| Basic dynamic load rating, C | 5,430 kN   |                              |          |