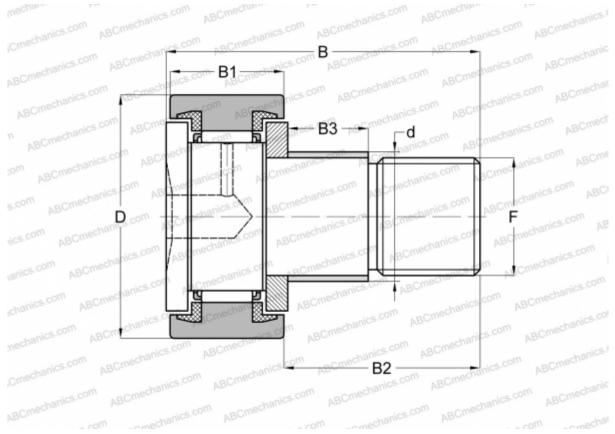

## CFE 6 BUU IKO

Cam followers

TYPE: Roller bearings, Stud type track rollers, With axial guidance, with eccentric collar, sealing rings on both sides, cylindrical outer ring, hex socket

## **Technical specification**

| DIMENSIONS, MM               |              |
|------------------------------|--------------|
| d                            | 9,000        |
| D                            | 16,000       |
| В                            | 28,200       |
| B1                           | 11,000       |
| B2                           | 16,000       |
| F                            | M6x1         |
| WEIGHT, KG                   | 0,021        |
| MANUFACTURER                 | <u>IKO</u>   |
| INTERCHANGE                  |              |
| ABC                          | CFE 6 BUU    |
| INA                          | KRE 16 PPXSK |
| CALCULATION DATA             |              |
| Basic dynamic load rating, C | 3,660 kN     |