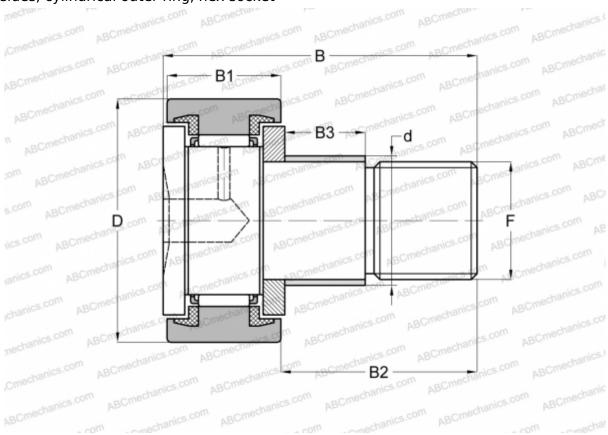

## **CFE 8 BUU IKO**

Cam followers

TYPE: Roller bearings, Stud type track rollers, With axial guidance, with eccentric collar, sealing rings on both sides, cylindrical outer ring, hex socket

## **Technical specification**

| DIMENSIONS, MM               |              | CALCULATION DATA             |          |
|------------------------------|--------------|------------------------------|----------|
| d                            | 11,000       | Basic static load rating, Co | 4,740 kN |
| D                            | 19,000       |                              |          |
| В                            | 32,200       |                              |          |
| B1                           | 11,000       |                              |          |
| B2                           | 20,000       |                              |          |
| F                            | M8x1.25      |                              |          |
| WEIGHT, KG                   | 0,032        |                              |          |
| MANUFACTURER                 | <u>IKO</u>   |                              |          |
| INTERCHANGE                  |              |                              |          |
| ABC                          | CFE 8 BUU    |                              |          |
| INA                          | KRE 19 PPXSK |                              |          |
| CALCULATION DATA             |              |                              |          |
| Basic dynamic load rating, C | 4,250 kN     |                              |          |