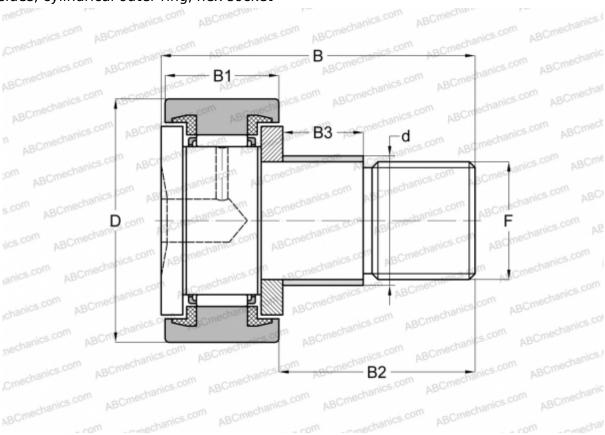

## **CFE 10 BUUM IKO**

Cam followers

TYPE: Roller bearings, Stud type track rollers, With axial guidance, with eccentric collar, sealing rings on both sides, cylindrical outer ring, hex socket

## **Technical specification**

| DIMENSIONS, MM               |              | CALCULATION DATA             |          |
|------------------------------|--------------|------------------------------|----------|
| d                            | 13,000       | Basic static load rating, Co | 6,890 kN |
| D                            | 22,000       |                              |          |
| В                            | 36,200       |                              |          |
| B1                           | 12,000       |                              |          |
| B2                           | 23,000       |                              |          |
| F                            | M10x1        |                              |          |
| WEIGHT, KG                   | 0,050        |                              |          |
| MANUFACTURER                 | <u>IKO</u>   |                              |          |
| INTERCHANGE                  |              |                              |          |
| ABC                          | CFE 10 BUUM  |                              |          |
| INA                          | KRE 22 PPXSK |                              |          |
| CALCULATION DATA             |              |                              |          |
| Basic dynamic load rating, C | 5,430 kN     |                              |          |