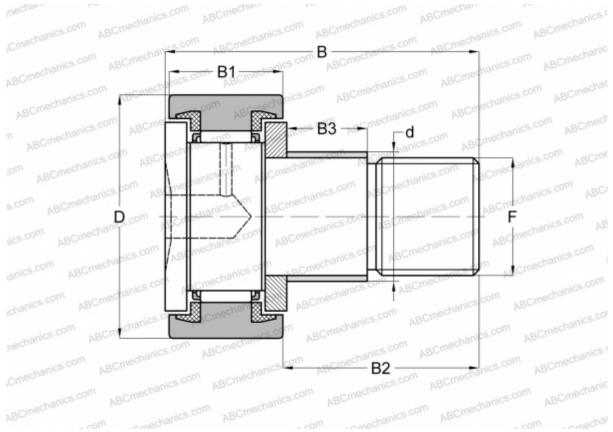

## Cam followers

TYPE: Roller bearings, Stud type track rollers, With axial guidance, with eccentric collar, sealing rings on both sides, cylindrical outer ring, hex socket

## **Technical specification**

| DIMENSIONS, MM               |               |  |  |
|------------------------------|---------------|--|--|
| d                            | 13,000        |  |  |
| D                            | 26,000        |  |  |
| В                            | 36,200        |  |  |
| B1                           | 12,000        |  |  |
| B2                           | 23,000        |  |  |
| F                            | M10x1         |  |  |
| WEIGHT, KG                   | 0,065         |  |  |
| MANUFACTURER                 | <u>IKO</u>    |  |  |
| INTERCHANGE                  |               |  |  |
| ABC                          | CFE 10-1 BUUM |  |  |
| INA                          | KRE 26 PPXSK  |  |  |
| CALCULATION DATA             |               |  |  |
| Basic dynamic load rating, C | 5,430 kN      |  |  |