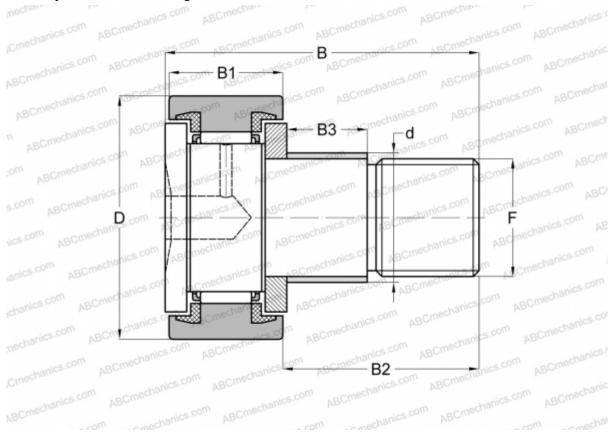

#### Cam followers

ABC

mechanics.com

TYPE: Roller bearings, Stud type track rollers, With axial guidance, with eccentric collar, sealing rings on both sides, cylindrical outer ring, hex socket

#### **DIMENSIONS, MM**

| d                            | 33,000     |
|------------------------------|------------|
| D                            | 62,000     |
| В                            | 80,100     |
| B1                           | 29,000     |
| B2                           | 49,500     |
| F                            | M24x1.5    |
| WEIGHT, KG                   | 0,895      |
| MANUFACTURER                 | <u>IKO</u> |
| INTERCHANGE                  |            |
| ABC                          | CFE 24 BUU |
| CALCULATION DATA             |            |
| Basic dynamic load rating, C | 30,500 kN  |
| Basic static load rating, Co | 52,600 kN  |