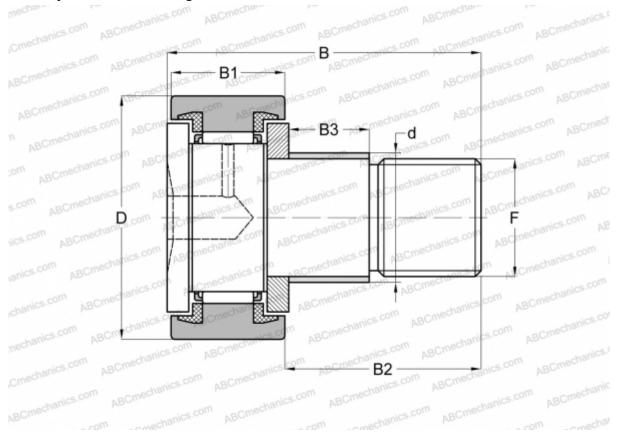

## Cam followers

TYPE: Roller bearings, Stud type track rollers, With axial guidance, with eccentric collar, sealing rings on both sides, cylindrical outer ring, hex socket

33,000 72,000 80,100 29,000 49,500 M24x1.5

## **Technical specification**

| DIMENSIONS, MM             |
|----------------------------|
| d                          |
| D                          |
| В                          |
| B1                         |
| B2                         |
| F                          |
| WEIGHT, KG<br>MANUFACTURER |