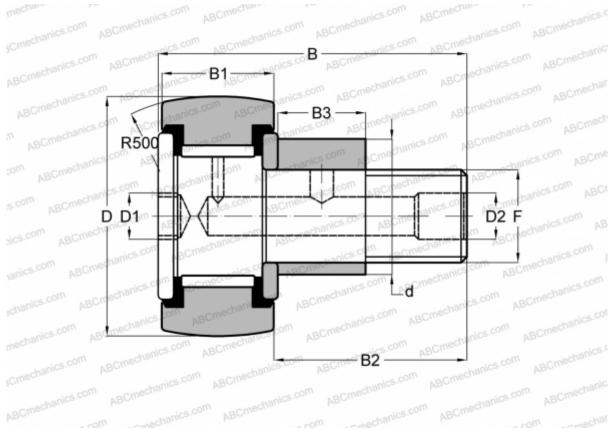

## Cam followers

TYPE: Roller bearings, Stud type track rollers, With axial guidance, eccentric stud, full complement bearing, gap seal on both side

## **Technical specification**

| DIMENSIONS, MM               |                |  |  |
|------------------------------|----------------|--|--|
| d                            | 9,000          |  |  |
| D                            | 16,000         |  |  |
| В                            | 28,200         |  |  |
| B1                           | 11,000         |  |  |
| B2                           | 16,000         |  |  |
| F                            | M6x1           |  |  |
| WEIGHT, KG                   | 0,021          |  |  |
| MANUFACTURER                 | <u>IKO</u>     |  |  |
| INTERCHANGE                  |                |  |  |
| ABC                          | CFE 6 VR       |  |  |
| SKF                          | <u>KRVE 16</u> |  |  |
| CALCULATION DATA             |                |  |  |
| Basic dynamic load rating, C | 6,980 kN       |  |  |
|                              |                |  |  |