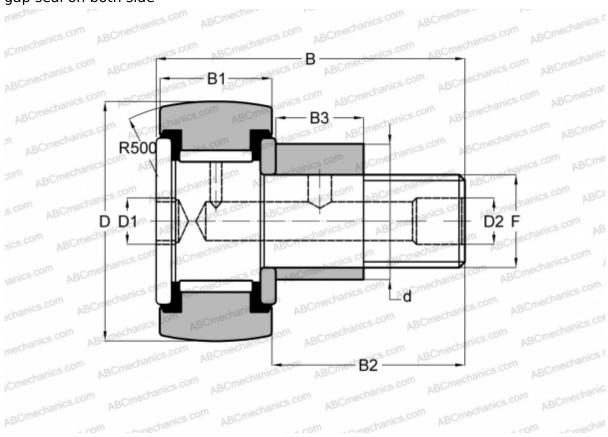

## **CFE 8 VR IKO**

Cam followers

TYPE: Roller bearings, Stud type track rollers, With axial guidance, eccentric stud, full complement bearing, gap seal on both side

## **Technical specification**

| DIMENSIONS, MM               |            | CALCULATION DATA             |          |
|------------------------------|------------|------------------------------|----------|
| d                            | 11,000     | Basic static load rating, Co | 11,200 k |
| D                            | 19,000     |                              |          |
| В                            | 32,200     |                              |          |
| B1                           | 11,000     |                              |          |
| B2                           | 20,000     |                              |          |
| F                            | M8x1.25    |                              |          |
| WEIGHT, KG                   | 0,033      |                              |          |
| MANUFACTURER                 | <u>IKO</u> |                              |          |
| INTERCHANGE                  |            |                              |          |
| ABC                          | CFE 8 VR   |                              |          |
| SKF                          | KRVE 19    |                              |          |
| CALCULATION DATA             |            |                              |          |
| Basic dynamic load rating, C | 8,170 kN   |                              |          |