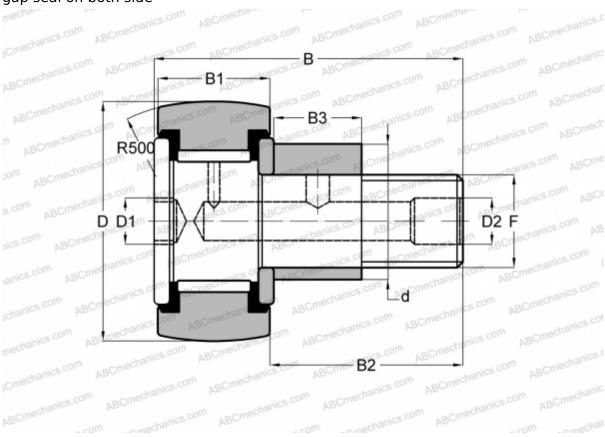

## **CFE 10 VRM IKO**

Cam followers

TYPE: Roller bearings, Stud type track rollers, With axial guidance, eccentric stud, full complement bearing, gap seal on both side

## **Technical specification**

| DIMENSIONS, MM               |            | CALCULATION DATA             |           |
|------------------------------|------------|------------------------------|-----------|
| d                            | 13,000     | Basic static load rating, Co | 14,500 kN |
| D                            | 22,000     |                              |           |
| В                            | 36,200     |                              |           |
| B1                           | 12,000     |                              |           |
| B2                           | 23,000     |                              |           |
| F                            | M10x1      |                              |           |
| WEIGHT, KG                   | 0,051      |                              |           |
| MANUFACTURER                 | <u>IKO</u> |                              |           |
| INTERCHANGE                  |            |                              |           |
| ABC                          | CFE 10 VRM |                              |           |
| SKF                          | KRVE 22    |                              |           |
| CALCULATION DATA             |            |                              |           |
| Basic dynamic load rating, C | 9,570 kN   |                              |           |