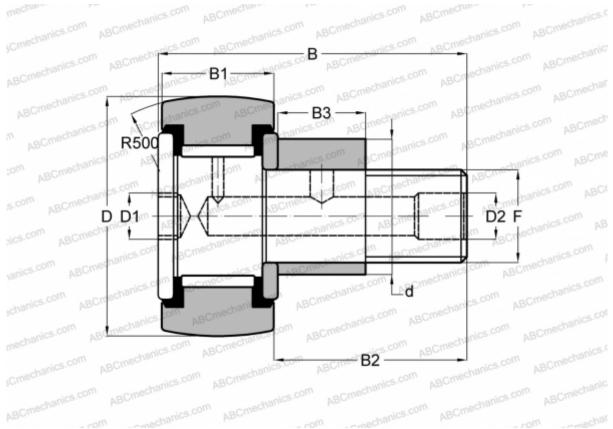

## CFE 10-1 VRM IKO

Cam followers

TYPE: Roller bearings, Stud type track rollers, With axial guidance, eccentric stud, full complement bearing, gap seal on both side

## **Technical specification**

| DIMENSIONS, MM               |              |
|------------------------------|--------------|
| d                            | 13,000       |
| D                            | 26,000       |
| В                            | 36,200       |
| B1                           | 12,000       |
| B2                           | 23,000       |
| F                            | M10x1        |
| WEIGHT, KG                   | 0,066        |
| MANUFACTURER                 | <u>IKO</u>   |
| INTERCHANGE                  |              |
| ABC                          | CFE 10-1 VRM |
| SKF                          | KRVE 26      |
| CALCULATION DATA             |              |
| Basic dynamic load rating, C | 9,570 kN     |