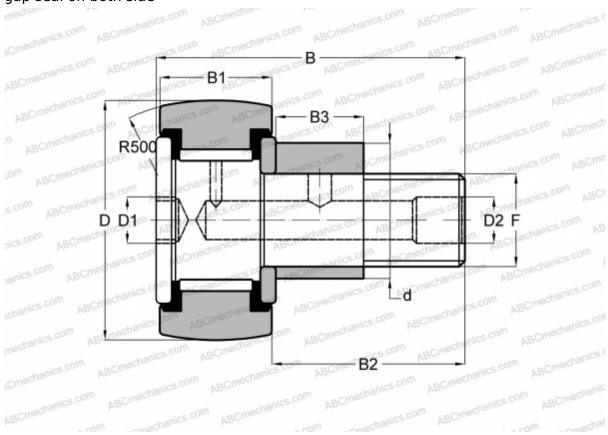

## **CFE 20 VR IKO**

Cam followers

TYPE: Roller bearings, Stud type track rollers, With axial guidance, eccentric stud, full complement bearing, gap seal on both side

## **Technical specification**

| _ |      |               | $\sim$ | $\sim$ | - |    |
|---|------|---------------|--------|--------|---|----|
|   | IIVI | $-\mathbf{N}$ | •      | t In   | • | ММ |
|   |      |               |        |        |   |    |

| •                            |            |  |  |  |  |  |
|------------------------------|------------|--|--|--|--|--|
| d                            | 27,000     |  |  |  |  |  |
| D                            | 52,000     |  |  |  |  |  |
| В                            | 66,100     |  |  |  |  |  |
| B1                           | 24,000     |  |  |  |  |  |
| B2                           | 40,500     |  |  |  |  |  |
| F                            | M20x1.5    |  |  |  |  |  |
| WEIGHT, KG                   | 0,505      |  |  |  |  |  |
| MANUFACTURER                 | <u>IKO</u> |  |  |  |  |  |
| INTERCHANGE                  |            |  |  |  |  |  |
| ABC                          | CFE 20 VR  |  |  |  |  |  |
| CALCULATION DATA             |            |  |  |  |  |  |
| Basic dynamic load rating, C | 33,200 kN  |  |  |  |  |  |
| Basic static load rating, Co | 64,500 kN  |  |  |  |  |  |