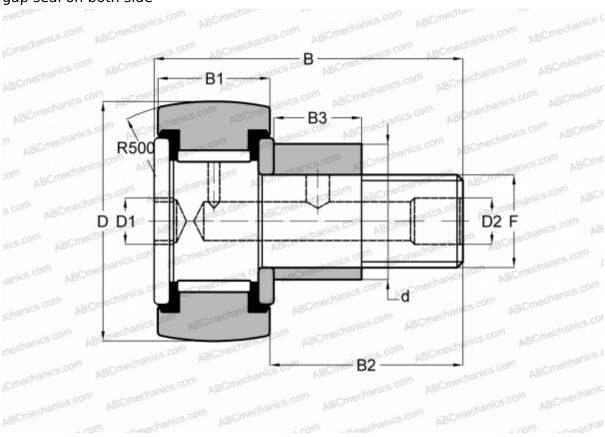

## **CFE 24-1 VR IKO**

Cam followers

TYPE: Roller bearings, Stud type track rollers, With axial guidance, eccentric stud, full complement bearing, gap seal on both side

92,000 kN

## **Technical specification**

| 111101 |     | IONS.  | MIN    |
|--------|-----|--------|--------|
| ויווע  | LIV | 10113. | 141141 |

| Difference of the control of the con |             |  |  |
|--------------------------------------------------------------------------------------------------------------------------------------------------------------------------------------------------------------------------------------------------------------------------------------------------------------------------------------------------------------------------------------------------------------------------------------------------------------------------------------------------------------------------------------------------------------------------------------------------------------------------------------------------------------------------------------------------------------------------------------------------------------------------------------------------------------------------------------------------------------------------------------------------------------------------------------------------------------------------------------------------------------------------------------------------------------------------------------------------------------------------------------------------------------------------------------------------------------------------------------------------------------------------------------------------------------------------------------------------------------------------------------------------------------------------------------------------------------------------------------------------------------------------------------------------------------------------------------------------------------------------------------------------------------------------------------------------------------------------------------------------------------------------------------------------------------------------------------------------------------------------------------------------------------------------------------------------------------------------------------------------------------------------------------------------------------------------------------------------------------------------------|-------------|--|--|
| d                                                                                                                                                                                                                                                                                                                                                                                                                                                                                                                                                                                                                                                                                                                                                                                                                                                                                                                                                                                                                                                                                                                                                                                                                                                                                                                                                                                                                                                                                                                                                                                                                                                                                                                                                                                                                                                                                                                                                                                                                                                                                                                              | 33,000      |  |  |
| D                                                                                                                                                                                                                                                                                                                                                                                                                                                                                                                                                                                                                                                                                                                                                                                                                                                                                                                                                                                                                                                                                                                                                                                                                                                                                                                                                                                                                                                                                                                                                                                                                                                                                                                                                                                                                                                                                                                                                                                                                                                                                                                              | 72,000      |  |  |
| В                                                                                                                                                                                                                                                                                                                                                                                                                                                                                                                                                                                                                                                                                                                                                                                                                                                                                                                                                                                                                                                                                                                                                                                                                                                                                                                                                                                                                                                                                                                                                                                                                                                                                                                                                                                                                                                                                                                                                                                                                                                                                                                              | 80,100      |  |  |
| B1                                                                                                                                                                                                                                                                                                                                                                                                                                                                                                                                                                                                                                                                                                                                                                                                                                                                                                                                                                                                                                                                                                                                                                                                                                                                                                                                                                                                                                                                                                                                                                                                                                                                                                                                                                                                                                                                                                                                                                                                                                                                                                                             | 29,000      |  |  |
| B2                                                                                                                                                                                                                                                                                                                                                                                                                                                                                                                                                                                                                                                                                                                                                                                                                                                                                                                                                                                                                                                                                                                                                                                                                                                                                                                                                                                                                                                                                                                                                                                                                                                                                                                                                                                                                                                                                                                                                                                                                                                                                                                             | 49,500      |  |  |
| F                                                                                                                                                                                                                                                                                                                                                                                                                                                                                                                                                                                                                                                                                                                                                                                                                                                                                                                                                                                                                                                                                                                                                                                                                                                                                                                                                                                                                                                                                                                                                                                                                                                                                                                                                                                                                                                                                                                                                                                                                                                                                                                              | M24x1.5     |  |  |
| WEIGHT, KG                                                                                                                                                                                                                                                                                                                                                                                                                                                                                                                                                                                                                                                                                                                                                                                                                                                                                                                                                                                                                                                                                                                                                                                                                                                                                                                                                                                                                                                                                                                                                                                                                                                                                                                                                                                                                                                                                                                                                                                                                                                                                                                     | 1,220       |  |  |
| MANUFACTURER                                                                                                                                                                                                                                                                                                                                                                                                                                                                                                                                                                                                                                                                                                                                                                                                                                                                                                                                                                                                                                                                                                                                                                                                                                                                                                                                                                                                                                                                                                                                                                                                                                                                                                                                                                                                                                                                                                                                                                                                                                                                                                                   | <u>IKO</u>  |  |  |
| INTERCHANGE                                                                                                                                                                                                                                                                                                                                                                                                                                                                                                                                                                                                                                                                                                                                                                                                                                                                                                                                                                                                                                                                                                                                                                                                                                                                                                                                                                                                                                                                                                                                                                                                                                                                                                                                                                                                                                                                                                                                                                                                                                                                                                                    |             |  |  |
| ABC                                                                                                                                                                                                                                                                                                                                                                                                                                                                                                                                                                                                                                                                                                                                                                                                                                                                                                                                                                                                                                                                                                                                                                                                                                                                                                                                                                                                                                                                                                                                                                                                                                                                                                                                                                                                                                                                                                                                                                                                                                                                                                                            | CFE 24-1 VR |  |  |
| CALCULATION DATA                                                                                                                                                                                                                                                                                                                                                                                                                                                                                                                                                                                                                                                                                                                                                                                                                                                                                                                                                                                                                                                                                                                                                                                                                                                                                                                                                                                                                                                                                                                                                                                                                                                                                                                                                                                                                                                                                                                                                                                                                                                                                                               |             |  |  |
| Basic dynamic load rating, C                                                                                                                                                                                                                                                                                                                                                                                                                                                                                                                                                                                                                                                                                                                                                                                                                                                                                                                                                                                                                                                                                                                                                                                                                                                                                                                                                                                                                                                                                                                                                                                                                                                                                                                                                                                                                                                                                                                                                                                                                                                                                                   | 46,600 kN   |  |  |