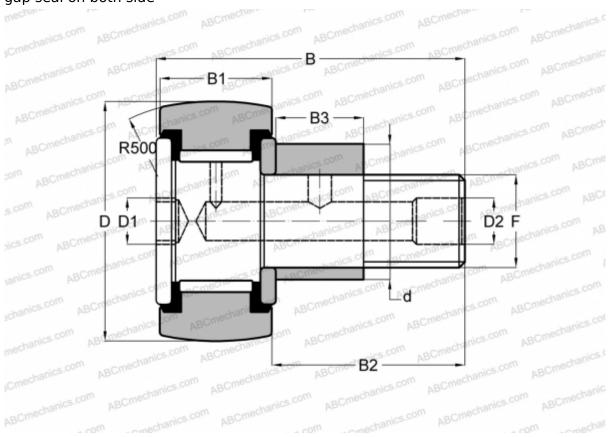

## **Technical specification**

|       |       | $\sim$ |     | ММ      |
|-------|-------|--------|-----|---------|
| 11111 | . – N | ~ II I | M & | IVI IVI |
|       |       |        |     |         |

| Difficitorions, initia       |             |  |  |  |
|------------------------------|-------------|--|--|--|
| d                            | 41,000      |  |  |  |
| D                            | 85,000      |  |  |  |
| В                            | 100,000     |  |  |  |
| B1                           | 35,000      |  |  |  |
| B2                           | 63,000      |  |  |  |
| F                            | M30x1.5     |  |  |  |
| WEIGHT, KG                   | 2,190       |  |  |  |
| MANUFACTURER                 | <u>IKO</u>  |  |  |  |
| INTERCHANGE                  |             |  |  |  |
| ABC                          | CFE 30-1 VR |  |  |  |
| CALCULATION DATA             |             |  |  |  |
| Basic dynamic load rating, C | 67,700 kN   |  |  |  |