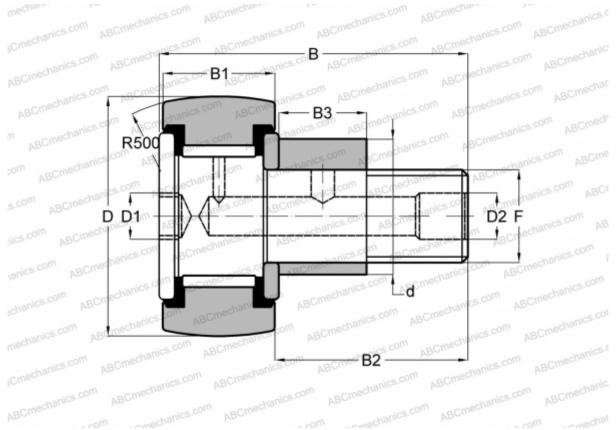

## **Technical specification**

| DIM | ENS | IONS, | ММ |
|-----|-----|-------|----|
|     |     |       |    |

| d                            | 41,000      |  |  |  |
|------------------------------|-------------|--|--|--|
| D                            | 90,000      |  |  |  |
| В                            | 100,000     |  |  |  |
| B1                           | 35,000      |  |  |  |
| B2                           | 63,000      |  |  |  |
| F                            | M30x1.5     |  |  |  |
| WEIGHT, KG                   | 2,380       |  |  |  |
| MANUFACTURER                 | <u>IKO</u>  |  |  |  |
| INTERCHANGE                  |             |  |  |  |
| ABC                          | CFE 30-2 VR |  |  |  |
| CALCULATION DATA             |             |  |  |  |
| Basic dynamic load rating, C | 67,700 kN   |  |  |  |
| Basic static load rating, Co | 144.000 kN  |  |  |  |