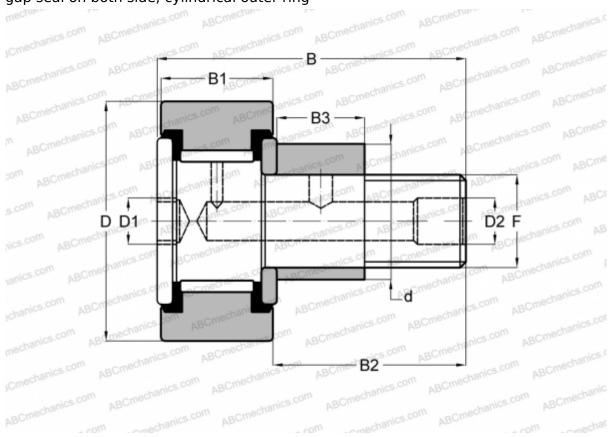

## Cam followers

TYPE: Roller bearings, Stud type track rollers, With axial guidance, eccentric stud, full complement bearing, gap seal on both side, cylindrical outer ring

## **Technical specification**

| DIMENSIONS, MM               |            | CALCULATION DATA             |         |
|------------------------------|------------|------------------------------|---------|
| d                            | 9,000      | Basic static load rating, Co | 8,500 k |
| D                            | 16,000     |                              |         |
| В                            | 28,200     |                              |         |
| B1                           | 11,000     |                              |         |
| B2                           | 16,000     |                              |         |
| F                            | M6x1       |                              |         |
| WEIGHT, KG                   | 0,021      |                              |         |
| MANUFACTURER                 | <u>IKO</u> |                              |         |
| INTERCHANGE                  |            |                              |         |
| ABC                          | CFE 6 V    |                              |         |
| SKF                          | KRVE 16 X  |                              |         |
| CALCULATION DATA             |            |                              |         |
| Basic dynamic load rating, C | 6,980 kN   |                              |         |