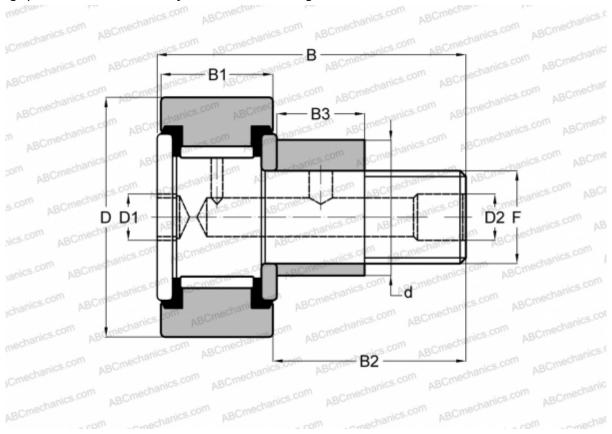

## **KRVE 19 X SKF**

Cam followers

TYPE: Roller bearings, Stud type track rollers, With axial guidance, eccentric stud, full complement bearing, gap seal on both side, cylindrical outer ring

## **Technical specification**

| d 11,000 D 19,000 B 32,200 B1 11,000 B2 20,000 F M8x1.25 WEIGHT, KG 0,033 |
|---------------------------------------------------------------------------|
| B 32,200 B1 11,000 B2 20,000 F M8x1.25                                    |
| B1 11,000<br>B2 20,000<br>F M8x1.25                                       |
| B2 20,000<br>F M8x1.25                                                    |
| F M8x1.25                                                                 |
|                                                                           |
| <b>WEIGHT, KG</b> 0,033                                                   |
|                                                                           |
| MANUFACTURER <u>SKF</u>                                                   |
| INTERCHANGE                                                               |
| ABC <u>CFE 8 V</u>                                                        |
|                                                                           |
| IKO <u>CFE 8 V</u>                                                        |