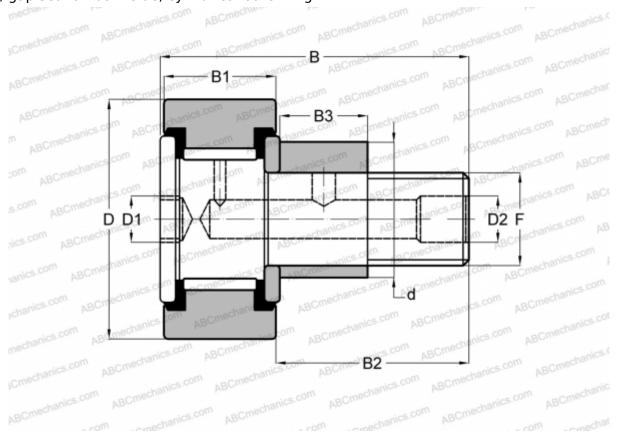

## CFE 10 VM IKO

Cam followers

TYPE: Roller bearings, Stud type track rollers, With axial guidance, eccentric stud, full complement bearing, gap seal on both side, cylindrical outer ring

## **Technical specification**

| DIMENSIONS, MM               |                  |  |  |
|------------------------------|------------------|--|--|
| d                            | 13,000           |  |  |
| D                            | 22,000           |  |  |
| В                            | 36,200           |  |  |
| B1                           | 12,000           |  |  |
| B2                           | 23,000           |  |  |
| F                            | M10x1            |  |  |
| WEIGHT, KG                   | 0,051            |  |  |
| MANUFACTURER                 | <u>IKO</u>       |  |  |
| INTERCHANGE                  |                  |  |  |
| ABC                          | <u>CFE 10 VM</u> |  |  |
| SKF                          | <u>KRVE 22 X</u> |  |  |
| CALCULATION DATA             |                  |  |  |
| Basic dynamic load rating, C | 9,570 kN         |  |  |