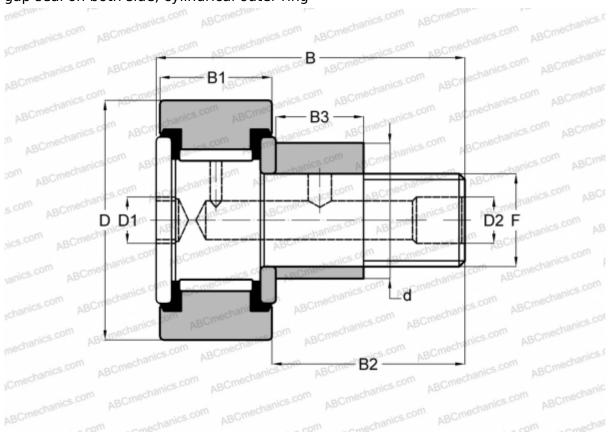

## Cam followers

TYPE: Roller bearings, Stud type track rollers, With axial guidance, eccentric stud, full complement bearing, gap seal on both side, cylindrical outer ring

14,500 kN

## **Technical specification**

| _ |      |               | $\sim$ | $\sim$ | - |    |
|---|------|---------------|--------|--------|---|----|
|   | IIVI | $-\mathbf{N}$ | •      | C DE   | • | ММ |
|   |      |               |        |        |   |    |

| ,,,                          |            |
|------------------------------|------------|
| d                            | 13,000     |
| D                            | 26,000     |
| В                            | 36,200     |
| B1                           | 12,000     |
| B2                           | 23,000     |
| F                            | M10x1.25   |
| WEIGHT, KG                   | 0,066      |
| MANUFACTURER                 | <u>IKO</u> |
| INTERCHANGE                  |            |
| ABC                          | CFE 10-1 V |
| CALCULATION DATA             |            |
| Basic dynamic load rating, C | 9,570 kN   |
|                              |            |