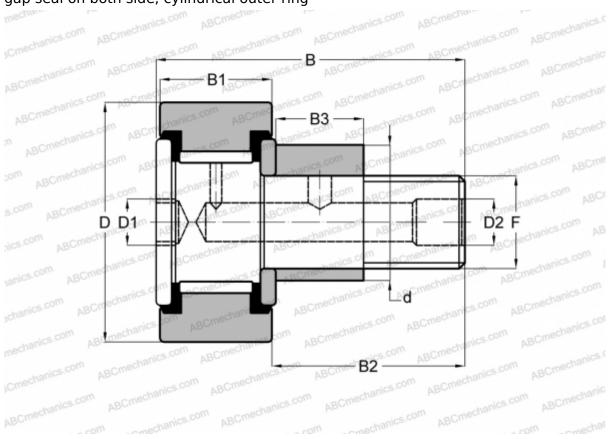

## **CFE 10-1 VM IKO**

Cam followers

TYPE: Roller bearings, Stud type track rollers, With axial guidance, eccentric stud, full complement bearing, gap seal on both side, cylindrical outer ring

## **Technical specification**

| DIMENSIONS, MM               |             | CALCULATION DATA             |           |
|------------------------------|-------------|------------------------------|-----------|
| d                            | 13,000      | Basic static load rating, Co | 14,500 kN |
| D                            | 26,000      |                              |           |
| В                            | 36,200      |                              |           |
| B1                           | 12,000      |                              |           |
| B2                           | 23,000      |                              |           |
| F                            | M10x1       |                              |           |
| WEIGHT, KG                   | 0,066       |                              |           |
| MANUFACTURER                 | <u>IKO</u>  |                              |           |
| INTERCHANGE                  |             |                              |           |
| ABC                          | CFE 10-1 VM |                              |           |
| SKF                          | KRVE 26 X   |                              |           |
| CALCULATION DATA             |             |                              |           |
| Basic dynamic load rating, C | 9,570 kN    |                              |           |