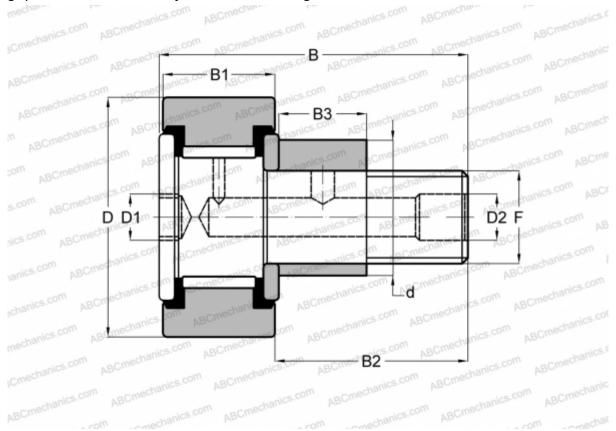

## **CFE 12-1 V IKO**

Cam followers

TYPE: Roller bearings, Stud type track rollers, With axial guidance, eccentric stud, full complement bearing, gap seal on both side, cylindrical outer ring

## **Technical specification**

| DIMENSIONS, | мм |
|-------------|----|
| d           |    |

| d                            | 16,000            |
|------------------------------|-------------------|
| D                            | 32,000            |
| В                            | 40,200            |
| B1                           | 14,000            |
| B2                           | 25,000            |
| F                            | M12x1.5           |
| WEIGHT, KG                   | 0,117             |
| MANUFACTURER                 | <u>IKO</u>        |
| INTERCHANGE                  |                   |
| ABC                          | <u>CFE 12-1 V</u> |
| CALCULATION DATA             |                   |
| Basic dynamic load rating, C | 13,500 kN         |
| Basic static load rating, Co | 19,700 kN         |