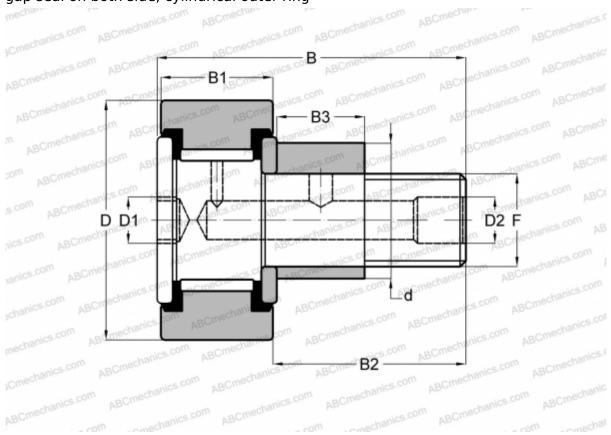

## **CFE 30-1 V IKO**

Cam followers

TYPE: Roller bearings, Stud type track rollers, With axial guidance, eccentric stud, full complement bearing, gap seal on both side, cylindrical outer ring

## **Technical specification**

| DIMENSIONS, MM | 1 |
|----------------|---|
|----------------|---|

|             | d                            | 41,000     |  |  |
|-------------|------------------------------|------------|--|--|
|             | D                            | 85,000     |  |  |
|             | В                            | 100,000    |  |  |
|             | B1                           | 35,000     |  |  |
|             | B2                           | 63,000     |  |  |
|             | F                            | M30x1.5    |  |  |
|             | WEIGHT, KG                   | 2,190      |  |  |
|             | MANUFACTURER                 | <u>IKO</u> |  |  |
| INTERCHANGE |                              |            |  |  |
|             | ABC                          | CFE 30-1 V |  |  |
|             | CALCULATION DATA             |            |  |  |
|             | Basic dynamic load rating, C | 67,700 kN  |  |  |
|             | Basic static load rating. Co | 144.000 kN |  |  |