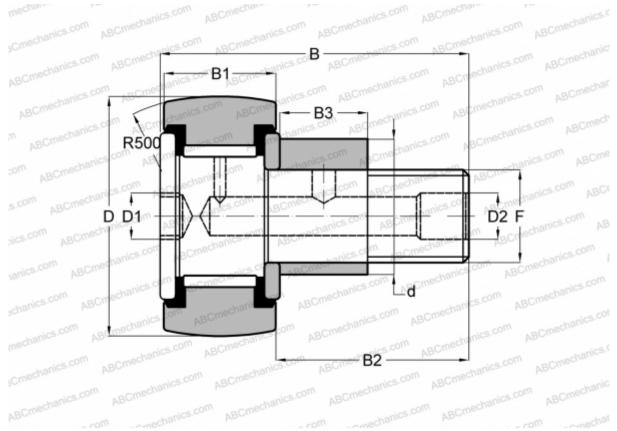

## **CFE 6 VUUR IKO**

Cam followers

TYPE: Roller bearings, Stud type track rollers, With axial guidance, eccentric stud, full complement bearing, gap seal on both side, gap seal on both side

## **Technical specification**

| DIMENSIONS, MM               |            |  |
|------------------------------|------------|--|
| d                            | 9,000      |  |
| D                            | 16,000     |  |
| В                            | 28,200     |  |
| B1                           | 11,000     |  |
| B2                           | 16,000     |  |
| F                            | M6x1       |  |
| WEIGHT, KG                   | 0,021      |  |
| MANUFACTURER                 | <u>IKO</u> |  |
| INTERCHANGE                  |            |  |
| ABC                          | CFE 6 VUUR |  |
| SKF                          | KRVE 16 PP |  |
| CALCULATION DATA             |            |  |
| Basic dynamic load rating, C | 6,980 kN   |  |