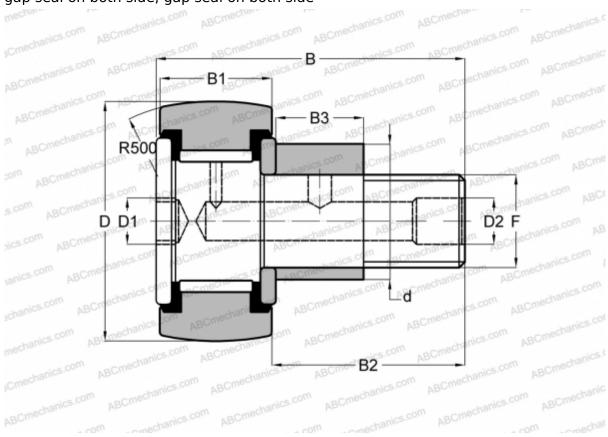

## **CFE 8 VUUR IKO**

Cam followers

TYPE: Roller bearings, Stud type track rollers, With axial guidance, eccentric stud, full complement bearing, gap seal on both side, gap seal on both side

## **Technical specification**

| DIMENSIONS, MM               |            | CALCULATIO       |
|------------------------------|------------|------------------|
| d                            | 11,000     | Basic static loa |
| D                            | 19,000     |                  |
| В                            | 32,200     |                  |
| B1                           | 11,000     |                  |
| B2                           | 20,000     |                  |
| F                            | M8x1.25    |                  |
| WEIGHT, KG                   | 0,033      |                  |
| MANUFACTURER                 | <u>IKO</u> |                  |
| INTERCHANGE                  |            |                  |
| ABC                          | CFE 8 VUUR |                  |
| SKF                          | KRVE 19 PP |                  |
| CALCULATION DATA             |            |                  |
| Basic dynamic load rating, C | 8,170 kN   |                  |