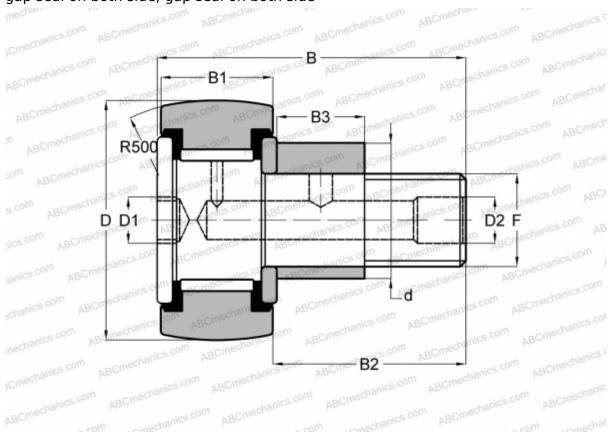

#### Cam followers

TYPE: Roller bearings, Stud type track rollers, With axial guidance, eccentric stud, full complement bearing, gap seal on both side, gap seal on both side

## **DIMENSIONS, MM**

| MANUFACTURER | <u>IKO</u> |
|--------------|------------|
| WEIGHT, KG   | 0,051      |
| F            | M10x1.25   |
| B2           | 23,000     |
| B1           | 12,000     |
| В            | 36,200     |
| D            | 22,000     |
| u            | 13,000     |