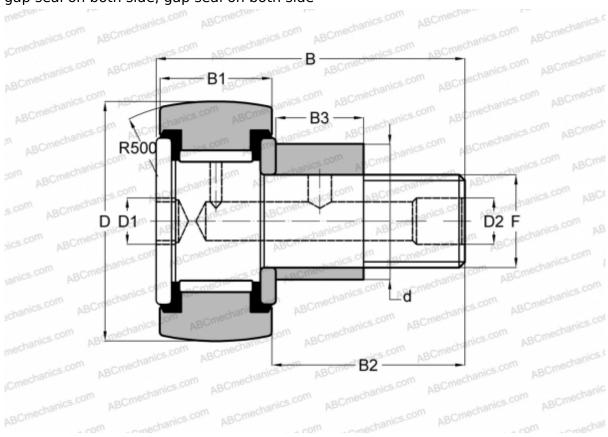

## **CFE 10 VUURM IKO**

Cam followers

TYPE: Roller bearings, Stud type track rollers, With axial guidance, eccentric stud, full complement bearing, gap seal on both side, gap seal on both side

## **Technical specification**

| DIMENSIONS, MM               |              | CALCULATION DATA             |           |
|------------------------------|--------------|------------------------------|-----------|
| d                            | 13,000       | Basic static load rating, Co | 14,500 kN |
| D                            | 22,000       |                              |           |
| В                            | 36,200       |                              |           |
| B1                           | 12,000       |                              |           |
| B2                           | 23,000       |                              |           |
| F                            | M10x1        |                              |           |
| WEIGHT, KG                   | 0,051        |                              |           |
| MANUFACTURER                 | <u>IKO</u>   |                              |           |
| INTERCHANGE                  |              |                              |           |
| ABC                          | CFE 10 VUURM |                              |           |
| SKF                          | KRVE 22 PP   |                              |           |
| CALCULATION DATA             |              |                              |           |
| Basic dynamic load rating, C | 9,570 kN     |                              |           |