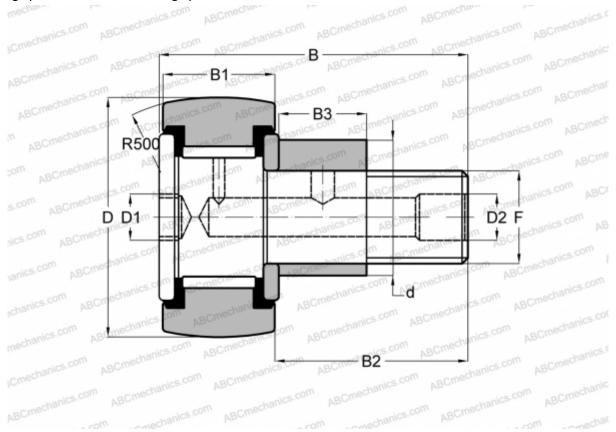

## CFE 10-1 VUUR ABC

Cam followers

TYPE: Roller bearings, Stud type track rollers, With axial guidance, eccentric stud, full complement bearing, gap seal on both side, gap seal on both side

## **Technical specification**

| D | IM | ΕN | IS | 0 | NS, | ММ |  |
|---|----|----|----|---|-----|----|--|
| ٦ |    |    |    |   |     |    |  |

| d            | 13,000               |  |  |  |  |  |
|--------------|----------------------|--|--|--|--|--|
| D            | 26,000               |  |  |  |  |  |
| В            | 36,200               |  |  |  |  |  |
| B1           | 12,000               |  |  |  |  |  |
| B2           | 23,000               |  |  |  |  |  |
| F            | M10x1.25             |  |  |  |  |  |
| WEIGHT, KG   | 0,066                |  |  |  |  |  |
| MANUFACTURER | ABC                  |  |  |  |  |  |
| INTERCHANGE  |                      |  |  |  |  |  |
| ΙΚΟ          | <u>CFE 10-1 VUUR</u> |  |  |  |  |  |
|              |                      |  |  |  |  |  |