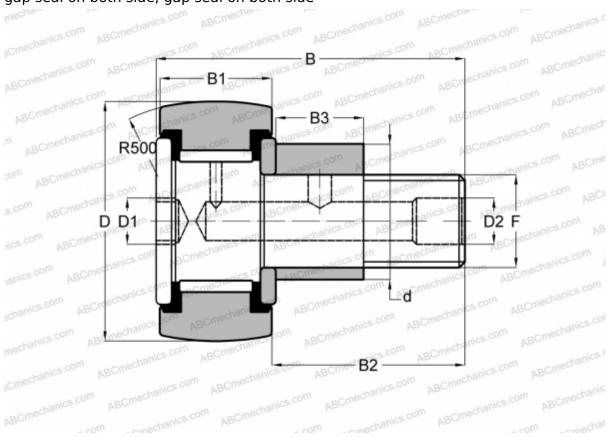

## Cam followers

TYPE: Roller bearings, Stud type track rollers, With axial guidance, eccentric stud, full complement bearing, gap seal on both side, gap seal on both side

## **Technical specification**

| DIMENSIONS, MM               |                | CALCULATION DATA             |           |
|------------------------------|----------------|------------------------------|-----------|
| d                            | 13,000         | Basic static load rating, Co | 14,500 kN |
| D                            | 26,000         |                              |           |
| В                            | 36,200         |                              |           |
| B1                           | 12,000         |                              |           |
| B2                           | 23,000         |                              |           |
| F                            | M10x1          |                              |           |
| WEIGHT, KG                   | 0,066          |                              |           |
| MANUFACTURER                 | <u>IKO</u>     |                              |           |
| INTERCHANGE                  |                |                              |           |
| ABC                          | CFE 10-1 VUURM |                              |           |
| SKF                          | KRVE 26 PP     |                              |           |
| CALCULATION DATA             |                |                              |           |
| Basic dynamic load rating, C | 9,570 kN       |                              |           |