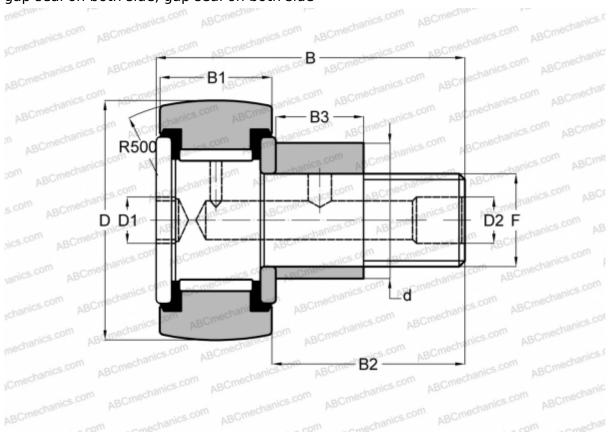

### Cam followers

TYPE: Roller bearings, Stud type track rollers, With axial guidance, eccentric stud, full complement bearing, gap seal on both side, gap seal on both side

### **DIMENSIONS, MM**

| d            | 16,000        |
|--------------|---------------|
| D            | 32,000        |
| В            | 40,200        |
| B1           | 14,000        |
| B2           | 25,000        |
| F            | M12x1.5       |
| WEIGHT, KG   | 0,117         |
| MANUFACTURER | <u>IKO</u>    |
| INTERCHANGE  |               |
| ABC          | CFE 12-1 VUUR |
|              |               |