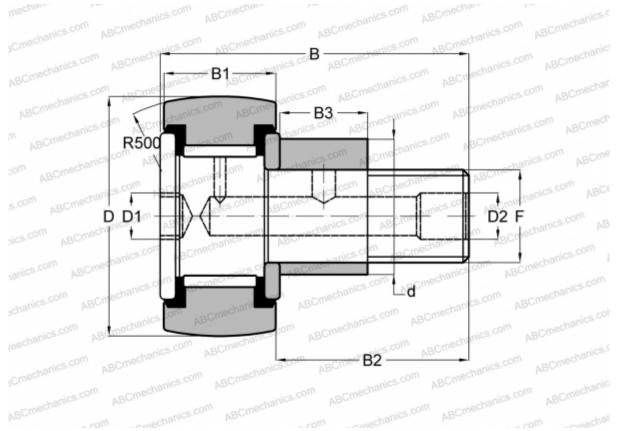

## **Technical specification**

| DI | IM | Eľ | <b>IS</b> | 0 | NS, | ММ |  |
|----|----|----|-----------|---|-----|----|--|
|    |    |    |           |   |     |    |  |

| d                            | 27,000      |  |  |  |  |
|------------------------------|-------------|--|--|--|--|
| D                            | 52,000      |  |  |  |  |
| В                            | 66,100      |  |  |  |  |
| B1                           | 24,000      |  |  |  |  |
| B2                           | 40,500      |  |  |  |  |
| F                            | M20x1.5     |  |  |  |  |
| WEIGHT, KG                   | 0,505       |  |  |  |  |
| MANUFACTURER                 | <u>IKO</u>  |  |  |  |  |
| INTERCHANGE                  |             |  |  |  |  |
| ABC                          | CFE 20 VUUR |  |  |  |  |
| CALCULATION DATA             |             |  |  |  |  |
| Basic dynamic load rating, C | 33,200 kN   |  |  |  |  |
| Basic static load rating, Co | 64,500 kN   |  |  |  |  |